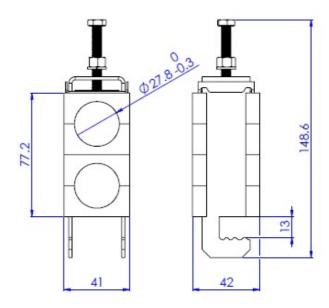

## Technical Specification

| Cable Size                  | 7/8 inch            |
|-----------------------------|---------------------|
| metal component, Material   | Stainless steel 304 |
| plastic component, Material | рр                  |
| Cable runs                  | 2 way               |
| Resistance to corrosion     | High                |
| Temperatue Operation        | -15 c to +60 c      |
| Resistance to humidity      | 100%                |