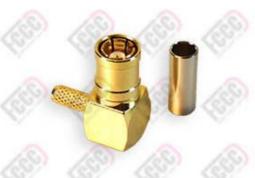

## Information

Product.

SMB Connector, Right angel, Female, for 1.5C2V Cable

Prod No.

FC-CO-SMB-1.5-RAF

Application and Properties:

SMB connectors use in connection of coaxial cable in range of radio frequency.

## Other Details

- Connector model: Nokia type, Pin Attached
- Input Cable size: 1.5 mm
- Relative small size allows uses in applications where space is limited
- Applicable in BTS and GPS systems