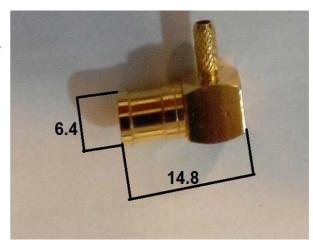

## Information

Product.

SMB Connector, Right angel, Female, for 1.5C2V Cable

Prod No.

FC-CO-SMB-1.5-RAF

Application and Properties:

SMB connectors use in connection of coaxial cable in range of radio frequency.

## Other Details

- Connector model: Nokia type, Pin Attached
- Input Cable size: 1.5 mm
- Relative small size allows uses in applications where space is limited
- Applicable in BTS and GPS systems