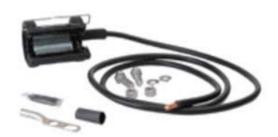

# Grounding Kits AN1 - 7/8

Prod No.

### FC-GK-78-AN1

## Application and Properties:

• A grounding kit diverts transient currents from lightning off the transmission line to an earth grounding system to prevent damage to cable and radio equipment.

#### Other Details

- Quality of the product is tested according to IEC and MIL Standards.
- Self-locking, self-sealing weatherproof enclosure eliminates loose hardware
- Waterproof according to IP68

#### **Technical Specification**

| Naminal Ciza                         | 1/ in or 7/0 in                                         |         |
|--------------------------------------|---------------------------------------------------------|---------|
| Nominal Size                         | ½ in or 7/8 in                                          |         |
| Cable Type                           | Corrugated   Smoothwall                                 |         |
| Grounding Kit Type                   | Compact SureGround Grounding Kits                       |         |
| Compatible Diameter, maximum         | ½ in                                                    | 15.5 mm |
|                                      | in 7/8                                                  | 27.00mm |
| Compatible Diameter, minimum         | ½ in                                                    | 14.7 mm |
|                                      | 7/8 in                                                  | 25.2 mm |
| Bonding Conductor Wire Size          | ½ in                                                    | 16 mm2  |
|                                      | 7/8 in                                                  | 110 mm2 |
| Color                                | Black                                                   |         |
| Bonding Conductor Jacketing Material | PVC                                                     |         |
| Grounding Strap Material             | Tinned copper                                           |         |
| Locking Bail Material                | Stainless steel                                         |         |
| Lug Attachment                       | Factory attached                                        |         |
| Lug Type                             | Twohole lug                                             |         |
| Package Quantity                     | 1                                                       |         |
| Rivet Material                       | Tinned copper                                           |         |
| Weatherproofing Method               | Tinned copper strap contact overmolded with EPDM rubber |         |
|                                      |                                                         |         |