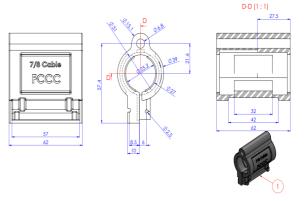

#### **Technical Specification**

| Naminal Ciza                         | 1/ in or 7/0 in                                         |         |
|--------------------------------------|---------------------------------------------------------|---------|
| Nominal Size                         | ½ in or 7/8 in                                          |         |
| Cable Type                           | Corrugated   Smoothwall                                 |         |
| Grounding Kit Type                   | Compact SureGround Grounding Kits                       |         |
| Compatible Diameter, maximum         | ½ in                                                    | 15.5 mm |
|                                      | in 7/8                                                  | 27.00mm |
| Compatible Diameter, minimum         | ½ in                                                    | 14.7 mm |
|                                      | 7/8 in                                                  | 25.2 mm |
| Bonding Conductor Wire Size          | ½ in                                                    | 16 mm2  |
|                                      | 7/8 in                                                  | 110 mm2 |
| Color                                | Black                                                   |         |
| Bonding Conductor Jacketing Material | PVC                                                     |         |
| Grounding Strap Material             | Tinned copper                                           |         |
| Locking Bail Material                | Stainless steel                                         |         |
| Lug Attachment                       | Factory attached                                        |         |
| Lug Type                             | Twohole lug                                             |         |
| Package Quantity                     | 1                                                       |         |
| Rivet Material                       | Tinned copper                                           |         |
| Weatherproofing Method               | Tinned copper strap contact overmolded with EPDM rubber |         |
|                                      |                                                         |         |